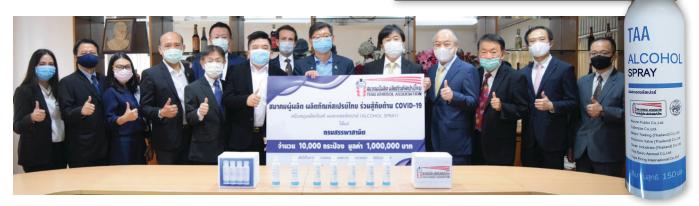

In April of 2020, the TAA filled and donated 50,000 units of TAA Alcohol Spray to government agencies and hospitals in order to help combat COVID-19.

According to TAA Secretary Pornsak Tangprapa, the TAA was able to launch the products in just three weeks at a total cost of 2.2 million baht (\$69,561).

The endeavor was 50% funded by seven core TAA members, including Alucon, Cyberpax, Mitani, Precision Valve, Swan Industries, Thai Daizo Aerosol and Toyo Filling International. The other 50% was supplied from a special TAA fund. SPRAY