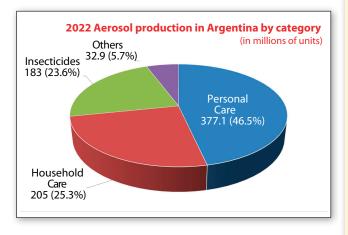

## **Argentine** aerosol production in 2022

erosol production in Argentina declined 3%, according to Camara Argentina del Aerosol (Argentine Aerosol Chamber or CADEA).

Production was 811.3 million units in 2022, compared to 836.4 million units in 2021.

Personal Care (377.1 million units) accounted for the majority of total aerosol fillings, with the lion's share going to AP/Deos, which saw a dip of 3.78% in 2022.

Household Care was the second largest category at 205 million units. The strongest subcategory within Household Care was Air Fresheners/Disinfectants at 170 million units filled; this was a decrease of 8.11% from 2021. However, Waxes & Polishes saw a 12% gain.

The Food Aerosols category continued to grow, increasing 3.9% in 2022 to 13.3 million units, following almost 11% growth in 2021.

Other products numbered 32.9 million and grew 0.31% in 2022. All Other subcategories, with the exception of Paints & Varnishes, increased or remained stable. SPRAY